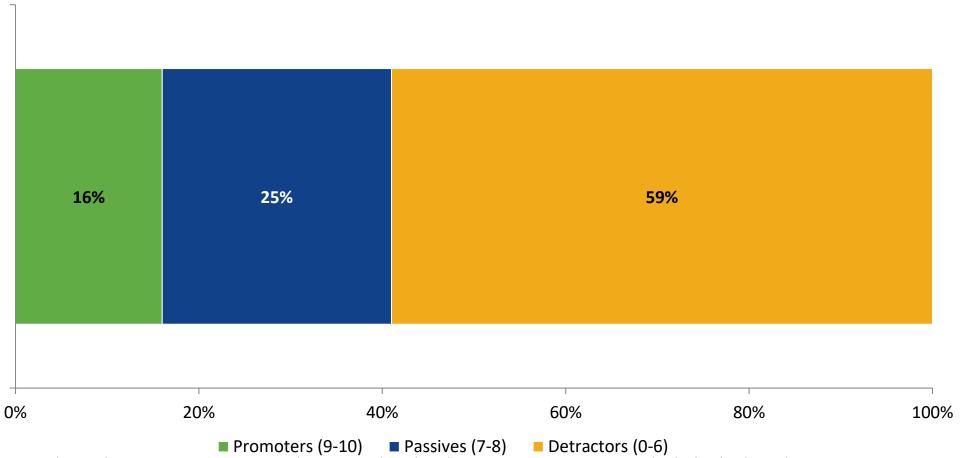

#### **Net Promoter Score**

If you had a family member or friend moving to the area, how likely are you to recommend your school to them? (N=592)