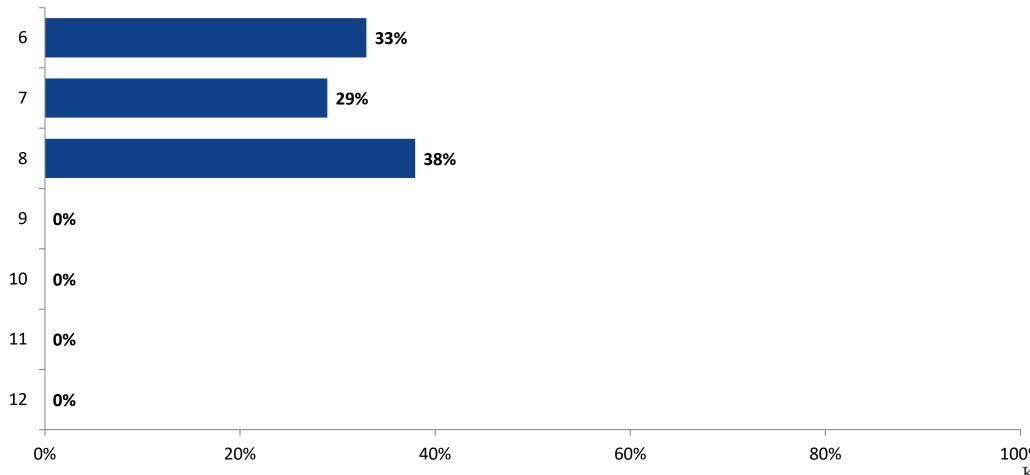

| Relevance            |

#### **After High School Plans**

Which of the following best describes your plans for after high school? (N=660)



#### **Career Fields**

Which of the following career fields do you plan to pursue? (N=658)



# **Career Fields (Continued)**

Which of the following career fields do you plan to pursue? (N=658)



#### **Net Promoter Score**

If you had a family member or friend moving to the area, how likely are you to recommend your school to them? (N=592)





#### **Impact on Net Promoter Score**

How do each of the following impact the score you gave above?





# **Impact on Net Promoter Score (Continued)**

How do each of the following impact the score you gave above?



# Grade

#### **Grade (N=663)**



#### **End of Presentation**



Follow us on Twitter: @k12insight

www.k12insight.com