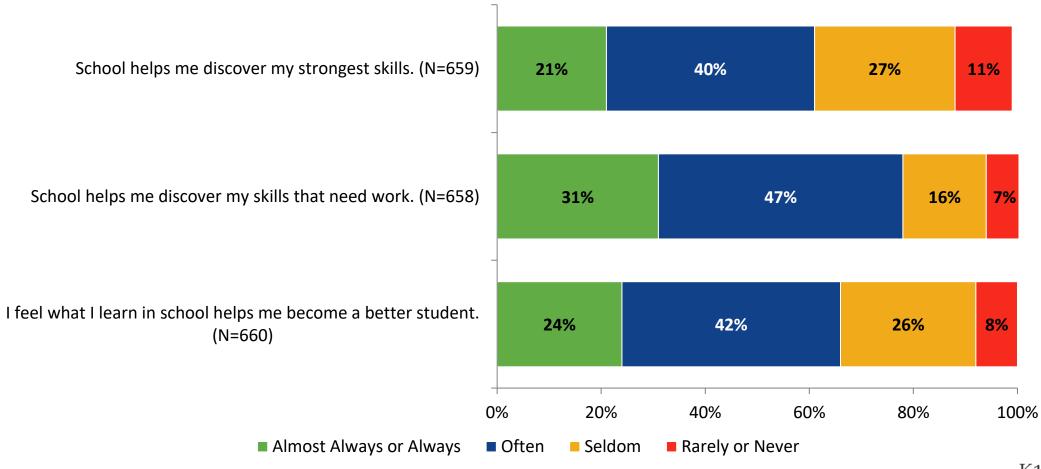

# Student Engagement Survey for Secondary Students: Fitzgerald Middle School

Results

2022-2023 School Year



#### **Overall Engagement**





# **Overall Engagement (Continued)**



#### **Overall Engagement: Comparison Over Time**





# **Overall Engagement: Comparison Over Time (Continued)**





#### **Like School**

How frequently do you feel the following statement is true?

Generally, I like school. (N=658)



### **Class Experience**





#### **Class Experience: Comparison Over Time**





#### **Student Experience**





#### **Student Experience: Comparison Over Time**



## **Academic Support**

#### **Academic Support**



#### **Academic Support: Comparison Over Time**



#### Relevance





#### **Relevance: Comparison Over Time**



## **Self-Management**



## **Self-Management: Comparison Over Time**





#### Grit





#### **Grit: Comparison Over Time**





#### **Involvement**





#### **Involvement: Comparison Over Time**



#### **Future Goals**



#### **Future Goals: Comparison Over Time**





#### Acceptance



#### **Acceptance: Comparison Over Time**



# **Relationships with Peers**



#### Relationships with Peers: Comparison Over Time





# **Perceptions of Peers**





### **Perceptions of Peers: Comparison Over Time**





# **Relationships with Adults in School**





#### R