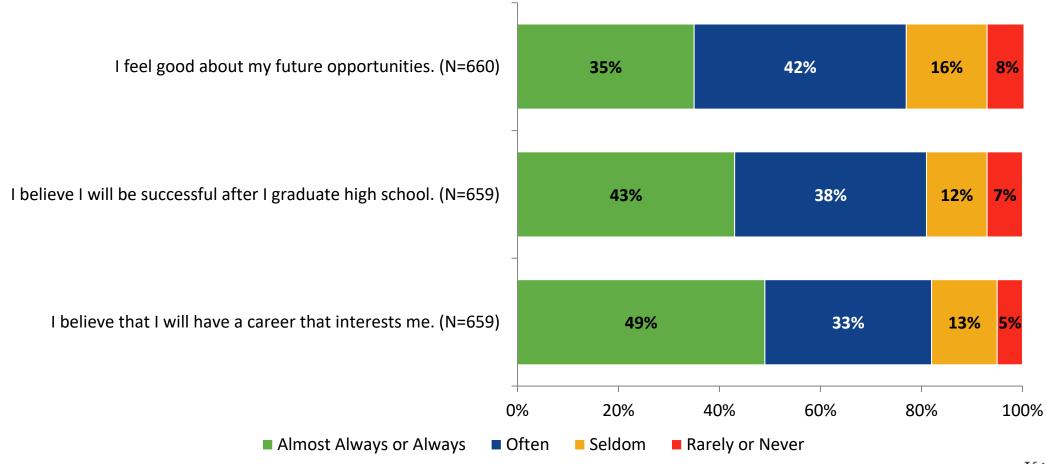

**Overall Engagement: Comparison Over Time**





# **Overall Engagement: Comparison Over Time (Continued)**





#### **Like School**

How frequently do you feel the following statement is true?

Generally, I like school. (N=658)



### **Class Experience**





#### **Class Experience: Comparison Over Time**





#### **Student Experience**





#### **Student Experience: Comparison Over Time**



## **Academic Support**

#### **Academic Support**



#### **Academic Support: Comparison Over Time**



#### Relevance





#### **Relevance: Comparison Over Time**



## **Self-Management**



## **Self-Management: Comparison Over Time**





#### Grit





#### **Grit: Comparison Over Time**





#### **Involvement**





#### **Involvement: Comparison Over Time**



#### **Future Goals**



#### **Future Goals: Comparison Over Time**





#### Acceptance



#### **Acceptance: Comparison Over Time**



# **Relationships with Peers**



#### Relationships with Peers: Comparison Over Time





# **Perceptions of Peers**





### **Perceptions of Peers: Comparison Over Time**





# **Relationships with Adults in School**





#### Relationships with Adults in School: Comparison Over Time



# **Highest Ranking Indicators**

| Survey Item                                                             | Percentage Strongly Agree or Agree (%) | School Climate Topic |
|-------------------------------------------------------------------------|----------------------------------------|----------------------|
| I am nice to my teacher(s).                                             | 90%