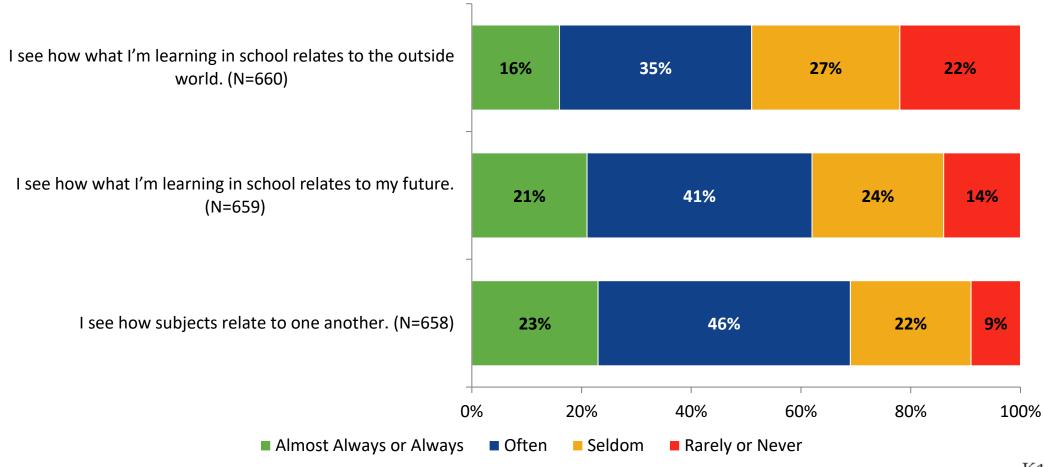

# Student Engagement Survey for Secondary Students: Fitzgerald Middle School

Results

2022-2023 School Year



#### **Overall Engagement**





# **Overall Engagement (Continued)**



#### **Overall Engagement: Comparison Over Time**





# **Overall Engagement: Comparison Over Time (Continued)**





#### **Like School**

How frequently do you feel the following statement is true?

Generally, I like school. (N=658)



### **Class Experience**





#### **Class Experience: Comparison Over Time**





#### **Student Experience**





#### **Student Experience: Comparison Over Time**



## **Academic Support**

#### **Academic Support**



#### **Academic Support: Comparison Over Time**



#### Relevance





#### **Relevance: Comparison Over Time**



## **Self-Management**



## **Self-Management: Comparison Over Time**





#### Grit





#### **Grit: Comparison Over Time**





#### **Involvement**





#### **Involvement: Comparison Over Time**



#### **Future Goals**



#### **Future Goals: Comparison Over Time**





#### Acceptance



#### **Acceptance: Comparison Over Time**



# **Relationships with Peers**



#### Relationships with Peers: Comparison Over Time





# **Perceptions of Peers**





### **Perceptions of Peers: Comparison Over Time**





# **Relationships with Adults in School**





#### Relationships with Adults in School: Comparison Over Time



# **Highest Ranking Indicators**

| Survey Item                                                             | Percenta