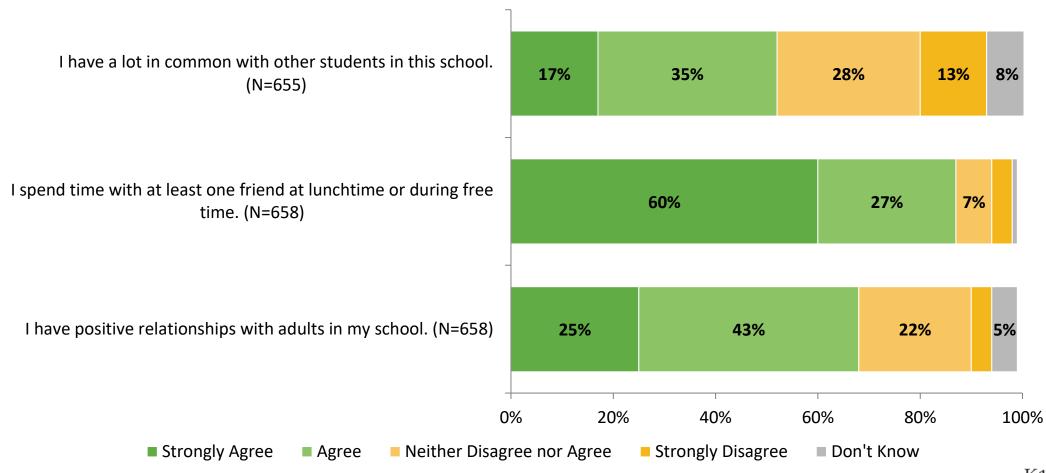

# Student Engagement Survey for Secondary Students: Fitzgerald Middle School

Results

2022-2023 School Year



#### **Overall Engagement**





# **Overall Engagement (Continued)**



#### **Overall Engagement: Comparison Over Time**





# **Overall Engagement: Comparison Over Time (Continued)**





#### **Like School**

How frequently do you feel the following statement is true?

Generally, I like school. (N=658)



### **Class Experience**





#### **Class Experience: Comparison Over Time**





#### **Student Experience**





#### **Student Experience: Comparison Over Time**



## **Academic Support**

#### **Academic Support**



#### **Academic Support: Comparison Over Time**



#### Relevance





#### **Relevance: Comparison Over Time**



## **Self-Management**



## **Self-Management: Comparison Over Time**





#### Grit





#### **Grit: Comparison Over Time**





#### **Involvement**





#### **Involvement: Comparison Over Time**



#### **Future Goa