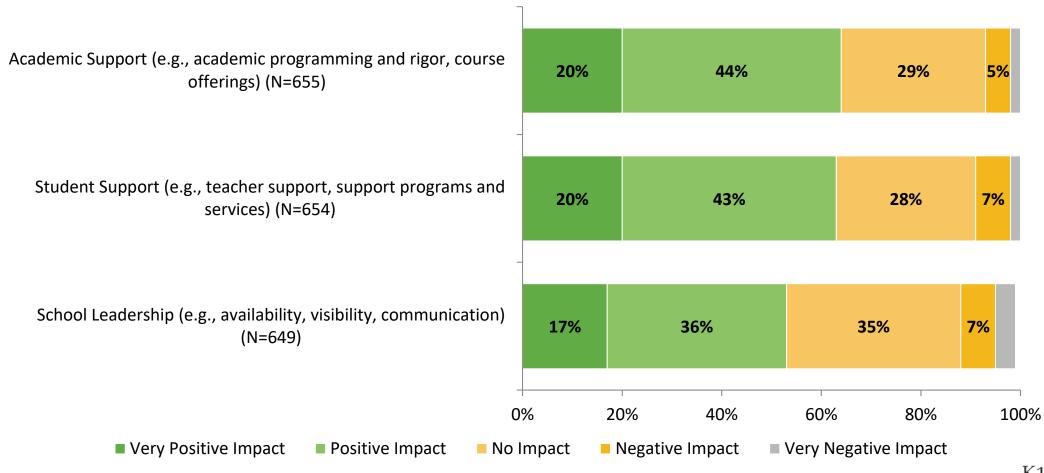

# **Impact on Net Promoter Score (Continued)**

How do each of the following impact the score you gave above?