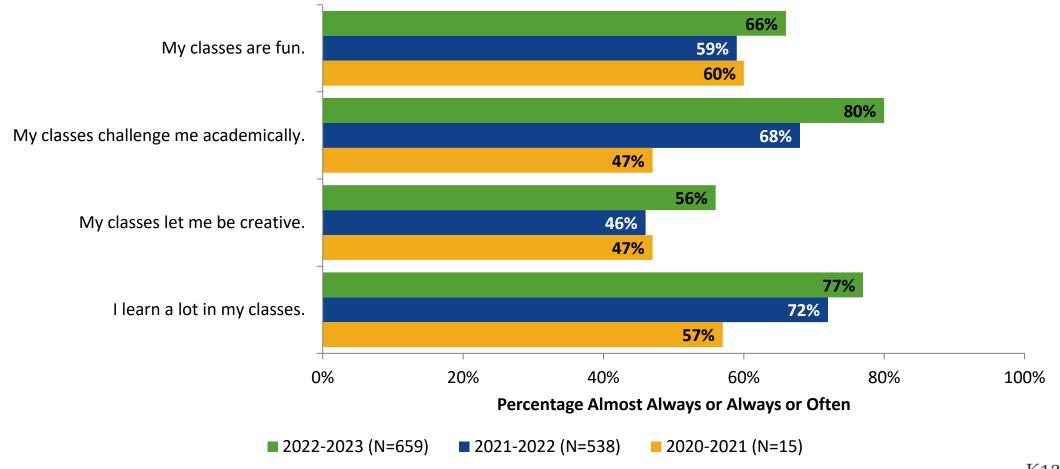

# Student Engagement Survey for Secondary Students: Fitzgerald Middle School

Results

2022-2023 School Year



#### **Overall Engagement**





# **Overall Engagement (Continued)**



#### **Overall Engagement: Comparison Over Time**





# **Overall Engagement: Comparison Over Time (Continued)**





#### **Like School**

How frequently do you feel the following statement is true?

Generally, I like school. (N=658)



### **Class Experience**





#### **Class Experience: Comparison Over Time**





#### **Student Experience**





#### **Student Experience: Comparison Over Time**



## **Academic Support**

#### **Academic Support**



#### **Academic Support: Comparison Over Time**



#### Relevance





#### **Relevance: Comparison Over Time**



## **Self-Management**



## **Self-Management: Comparison Over Time**





#### Grit





#### **Grit: Comparison Over Time**





#### **Involvement**





#### **Involvement: Comparison Over Time**



#### **Future Goals**



#### **Future Goals: Comparison Over Time**





#### Acceptance



#### **Acceptance: Comparison Over Time**



# **Relationships with Peers**



#### Relationships with Peers: Comparison Over Time





# **Perceptions of Peers**





### **Perceptions of Peers: Comparison Over Time**





# **Relationships wi