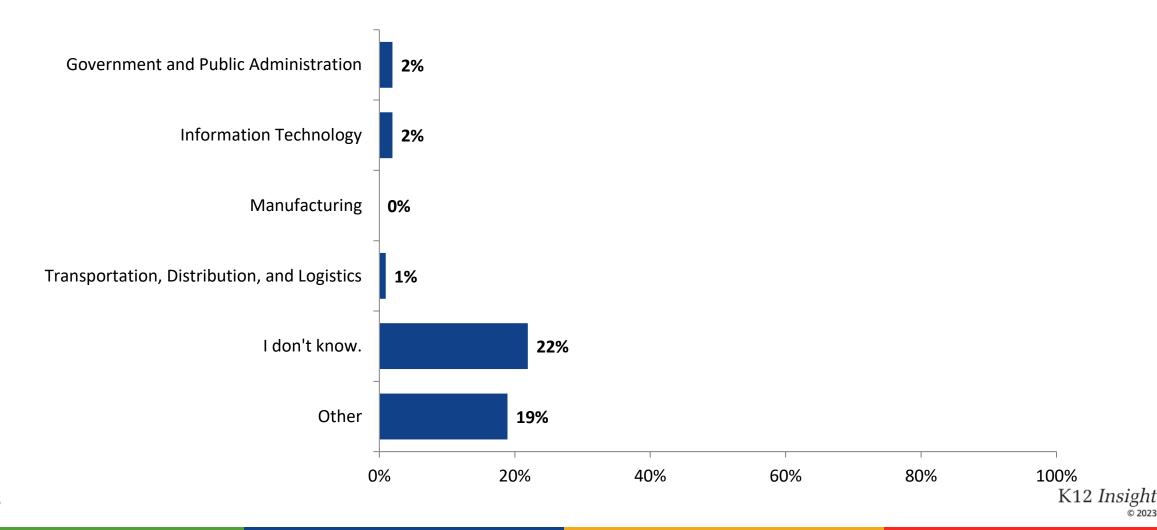

# **Career Fields (Continued)**

Which of the following career fields do you plan to pursue? (N=658)