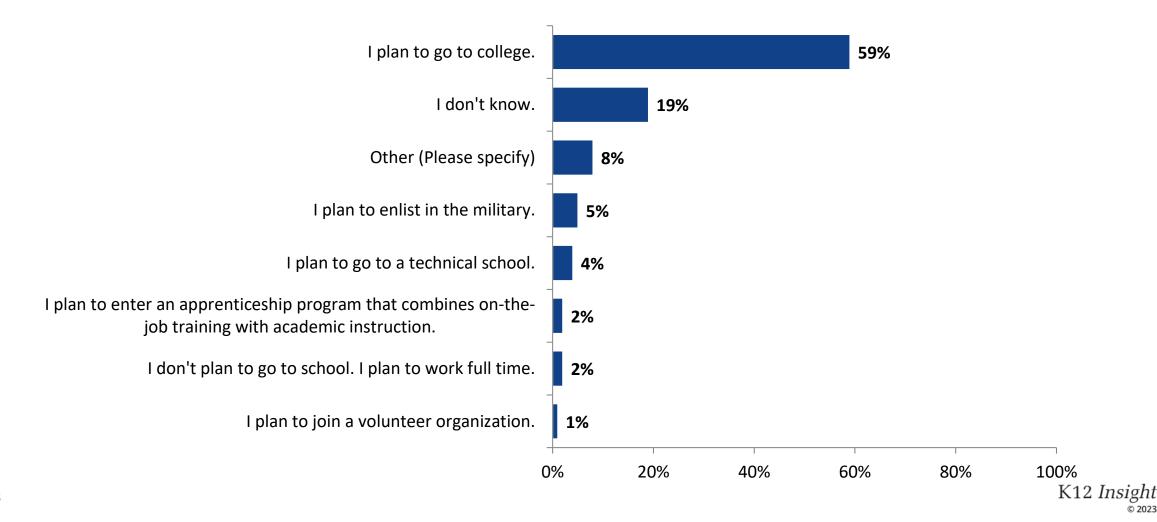

#### **After High School Plans**

Which of the following best describes your plans for after high school? (N=660)