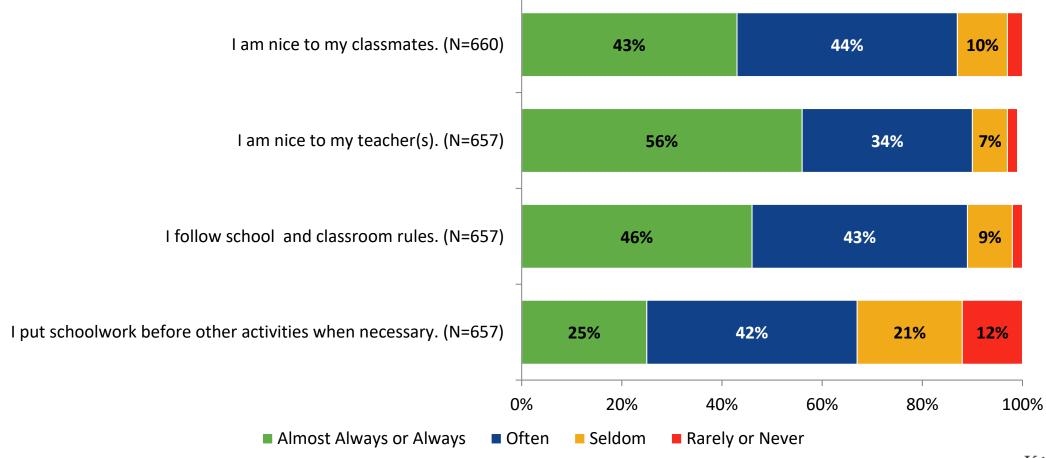

# Student Engagement Survey for Secondary Students: Fitzgerald Middle School

Results

2022-2023 School Year



#### **Overall Engagement**





# **Overall Engagement (Continued)**



#### **Overall Engagement: Comparison Over Time**





# **Overall Engagement: Comparison Over Time (Continued)**





#### **Like School**

How frequently do you feel the following statement is true?

Generally, I like school. (N=658)



### **Class Experience**





#### **Class Experience: Comparison Over Time**





#### **Student Experience**





#### **Student Experience: Comparison Over Time**



## **Academic Support**

#### **Academic Support**



#### **Academic Support: Comparison Over Time**



#### Relevance





#### **Relevance: Comparison Over Time**



## **Self-Management**



## **Self-Management: Comparison Over Time**





#### Grit





#### **Grit: Comparison Over Time**





#### **Involvement**





#### **Involvement: Comparison Over Time**



#### **Future Goals**



#### **Future Goals: Comparison Over Time**





#### Acceptance



#### **Acceptance: Comparison Over Time**



# **Relationships with Peers**



#### Relationships with Peers: Comparison Over Time





# **Perceptions of Peers**





### **Perceptions of Peers: Comparison Over Time**





# **Relationships with Adults in School**





#### Relationships with Adults in School: Comparison Over Time



# **Highest Ranking Indicators**

| Survey Item                                                             | Percentage Strongly Agree or Agree (%) | School Climate Topic |
|---------------