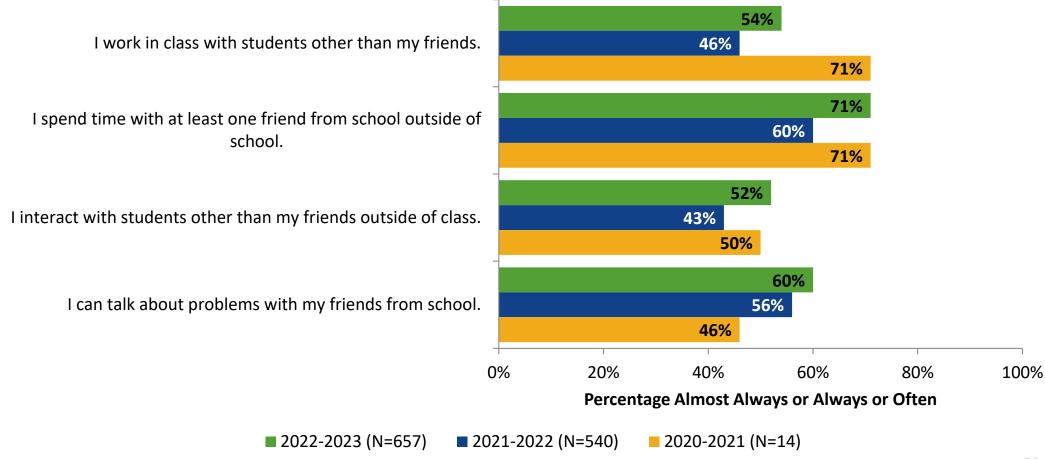

# **Relationships with Peers**

#### Relationships with Peers: Comparison Over Time