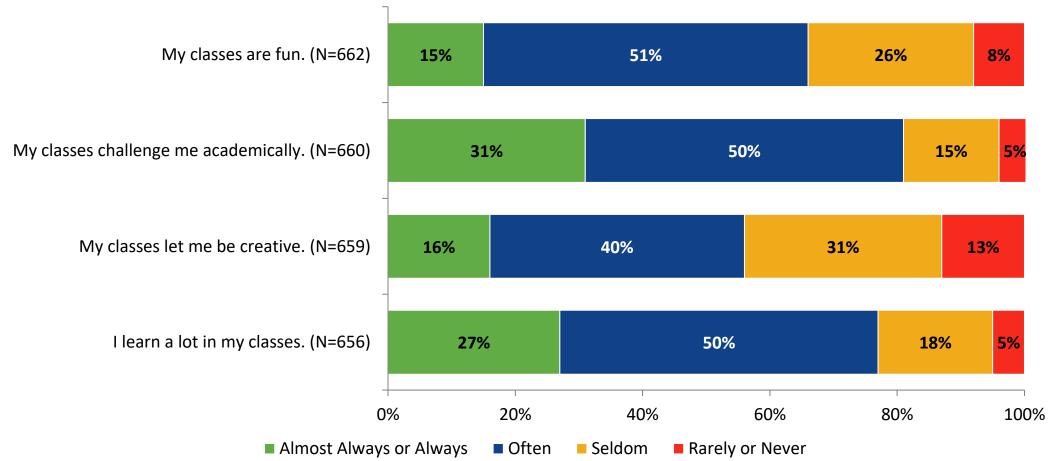

# Student Engagement Survey for Secondary Students: Fitzgerald Middle School

Results

2022-2023 School Year



#### **Overall Engagement**





# **Overall Engagement (Continued)**



#### **Overall Engagement: Comparison Over Time**





# **Overall Engagement: Comparison Over Time (Continued)**





#### **Like School**

How frequently do you feel the following statement is true?

Generally, I like school. (N=658)



### **Class Experience**





#### **Class Experience: Comparison Over Time**





#### **Student Experience**





#### **Student Experience: Comparison Over Time**



## **Academic Support**

#### **Academic Support**



#### **Academic Support: Comparison Over Time**



#### Relevance





#### **Relevance: Comparison Over Time**



## **Self-Management**



## **Self-Management: Comparison Over Time**





#### Grit





#### **Grit: Comparison Over Time**





#### **Involvement**





#### **Involvement: Comparison Over Time**



#### **Future Goals**



#### **Future Goals: Comparison Over Time**





#### Acceptance



#### **Acceptance: Comparison Over Time**



# **Relationships with Peers**



#### Relationships with Peers: Comparison Over Time





# **Perceptions of Peers**





### **Perceptions of Pe