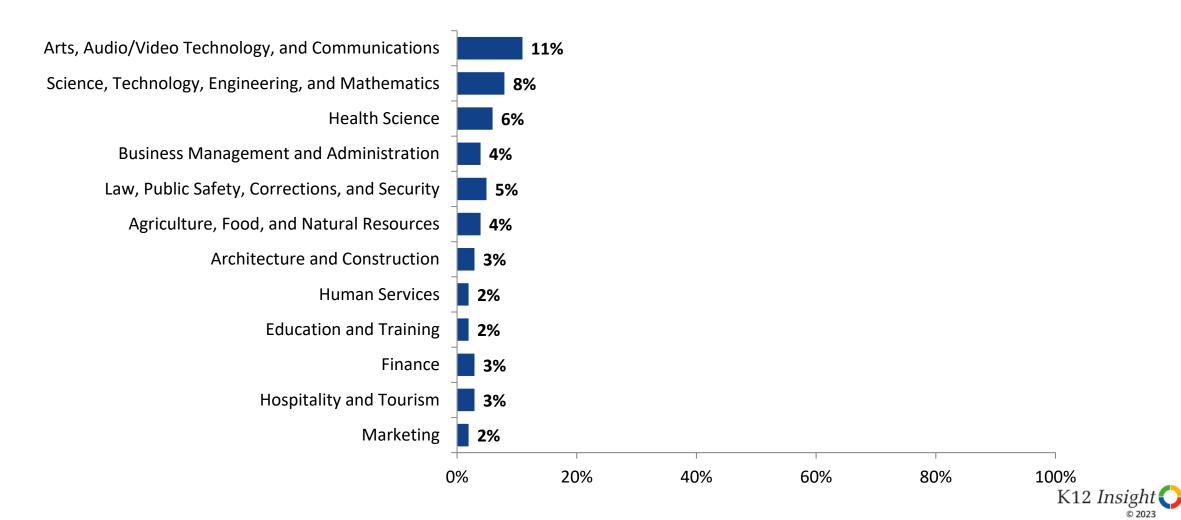

#### **Career Fields**

Which of the following career fields do you plan to pursue? (N=658)