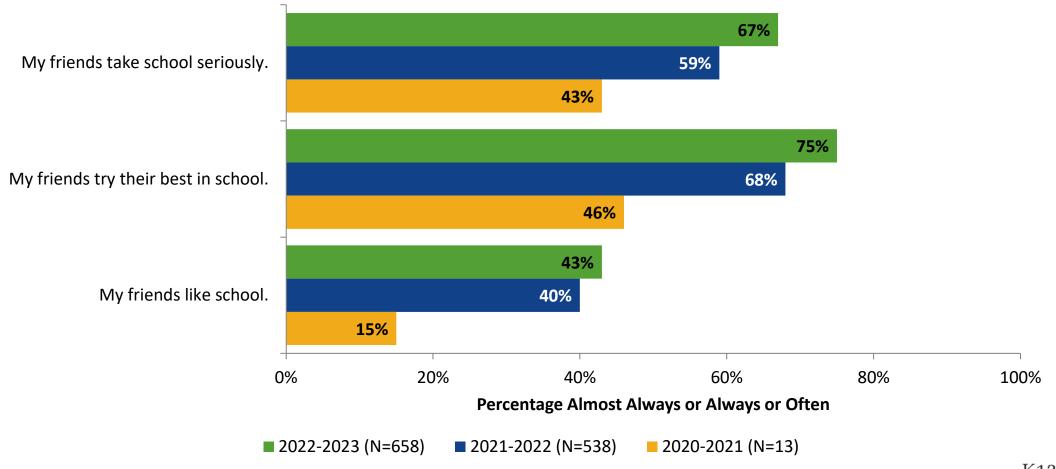

# **Perceptions of Peers**

### **Perceptions of Peers: Comparison Over Time**

#### **Overall Engagement**