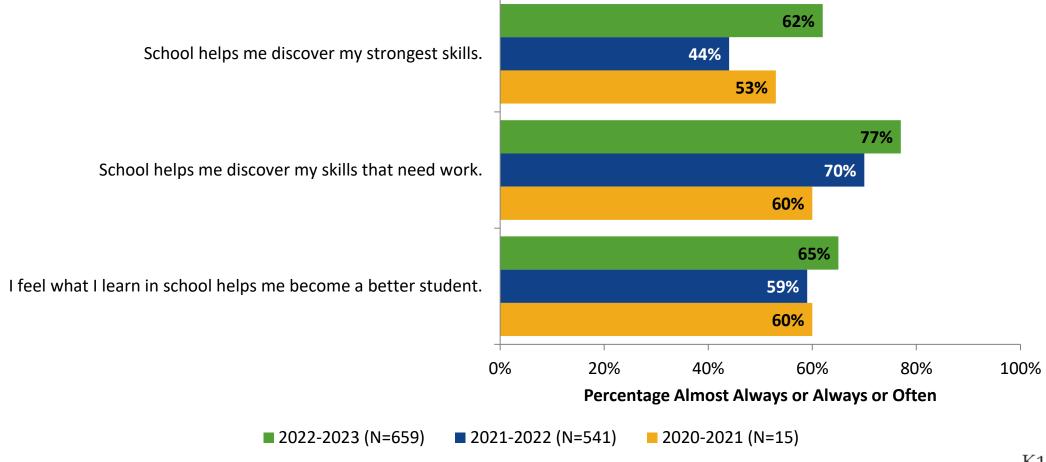

# Student Engagement Survey for Secondary Students: Fitzgerald Middle School

Results

2022-2023 School Year



#### **Overall Engagement**





# **Overall Engagement (Continued)**



#### **Overall Engagement: Comparison Over Time**





# **Overall Engagement: Comparison Over Time (Continued)**





#### **Like School**

How frequently do you feel the following statement is true?

Generally, I like school. (N=658)



### **Class Experience**





#### **Class Experience: Comparison Over Time**





#### **Student Experience**





#### **Student Experience: Comparison Over Time**



## **Academic Support**

#### **Academic Support**



#### **Academic Support: Comparison Over Time**



#### Relevance





#### **Relevance: Comparison Over Time**



## **Self-Management**



## **Self-Management: Comparison Over Time**





#### Grit





#### **Grit: Comparison Over Time**





#### **Involvement**





#### **Involvement: Comparison Over Time**



#### **Future Goals**



#### **Future Goals: Comparison Over Time**





#### Acceptance



#### **Acceptance: Comparison Over Time**



# **Relationships with Peers**



#### Relationships with Peers: Comparison Over Time





# **Perceptions of Peers**





### **Perceptions of Peers: Comparison Over Time**





# **Relationships with Adults in School**





#### Relationships with Adults in School: Comparison Over Tim