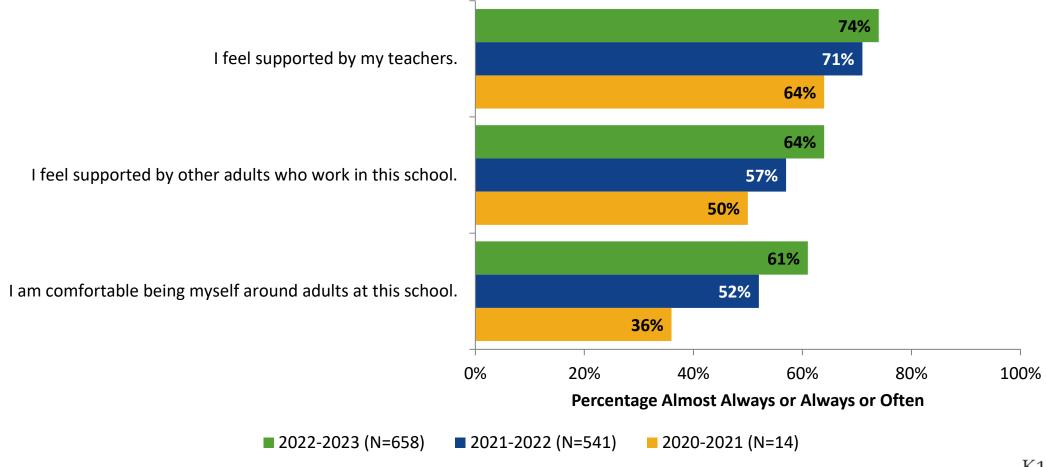

# **Relationships with Adults in School**

#### Relationships with Adults in School: Comparison Over Time