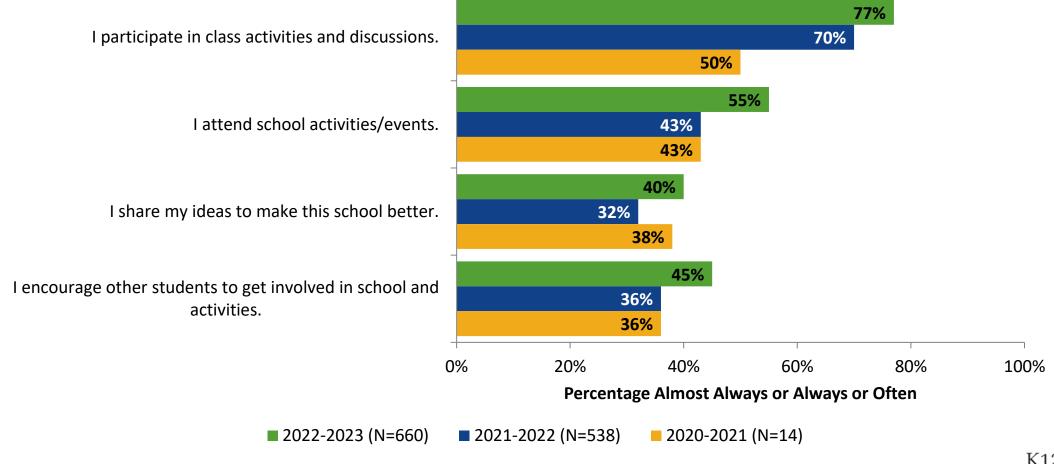

ent (Continued)**



#### **Overall Engagement: Comparison Over Time**





# **Overall Engagement: Comparison Over Time (Continued)**





#### **Like School**

How frequently do you feel the following statement is true?

Generally, I like school. (N=658)



### **Class Experience**





#### **Class Experience: Comparison Over Time**





#### **Student Experience**





#### **Student Experience: Comparison Over Time**



## **Academic Support**

#### **Academic Support**



#### **Academic Support: Comparison Over Time**



#### Relevance





#### **Relevance: Comparison Over Time**



## **Self-Management**



## **Self-Management: Comparison Over Time**





#### Grit





#### **Grit: Comparison Over Time**





#### **Involvement**





#### **Involvement: Comparison Over Time**



#### **Future Goals**



#### **Future Goals: Comparison Over Time**





#### Acceptance



#### **Acceptance: Comparison Over Time**



# **Relationships with Peers**



#### Relationships with Peers: Comparison Over Time





# **Perceptions of Peers**





### **Perceptions of Peers: Comparison Over Time**





# **Relationships with Adults in School**





#### Relationships with Adults in School: Comparison Over Time



# **Highest Ranking Indicators**

| Survey Item                                                             | Percentage Strongly Agree or Agree (%) | School Climate Topic |
|-------------------------------------------------------------------------|----------------------------------------|----------------------|
| I am nice to my teacher(s).