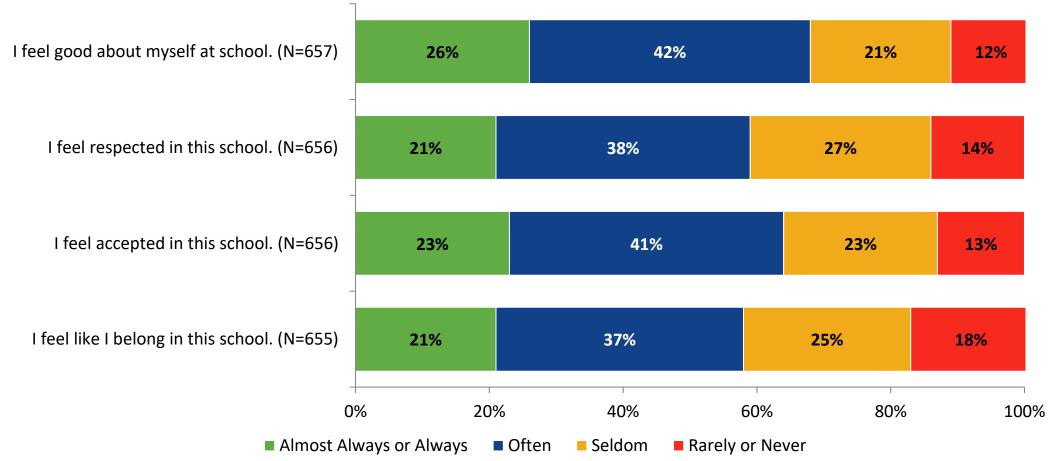

ement: Comparison Over Time (Continued)**





#### **Like School**

How frequently do you feel the following statement is true?

Generally, I like school. (N=658)



### **Class Experience**





#### **Class Experience: Comparison Over Time**





#### **Student Experience**





#### **Student Experience: Comparison Over Time**



## **Academic Support**

#### **Academic Support**



#### **Academic Support: Comparison Over Time**



#### Relevance





#### **Relevance: Comparison Over Time**



## **Self-Management**



## **Self-Management: Comparison Over Time**





#### Grit





#### **Grit: Comparison Over Time**





#### **Involvement**





#### **Involvement: Comparison Over Time**



#### **Future Goals**



#### **Future Goals: Comparison Over Time**





#### Acceptance



#### **Acceptance: Comparison Over Time**



# **Relationships with Peers**



#### Relationships with Peers: Comparison Over Time





# **Perceptions of Peers**





### **Perceptions of Peers: Comparison Over Time**





# **Relationships with Adults in School**





#### Relationships with Adults in School: Comparison Over Time



# **Highest Ranking Indicators**

| Survey Item                                                             | Percentage Strongly Agree or Agree (%) | School Climate Topic |
|-------------------------------------------------------------------------|----------------------------------------|----------------------|
| I am nice to my teacher(s).                                             | 90%                                    | Self-Management      |
| I fol