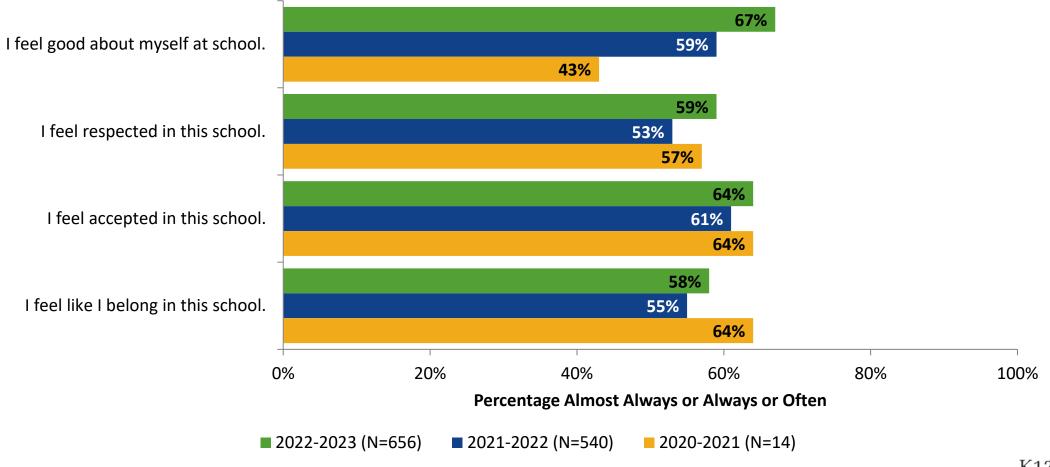

# **Relationships with Peers**

#### Relationships with Peers: Comparison Over Time