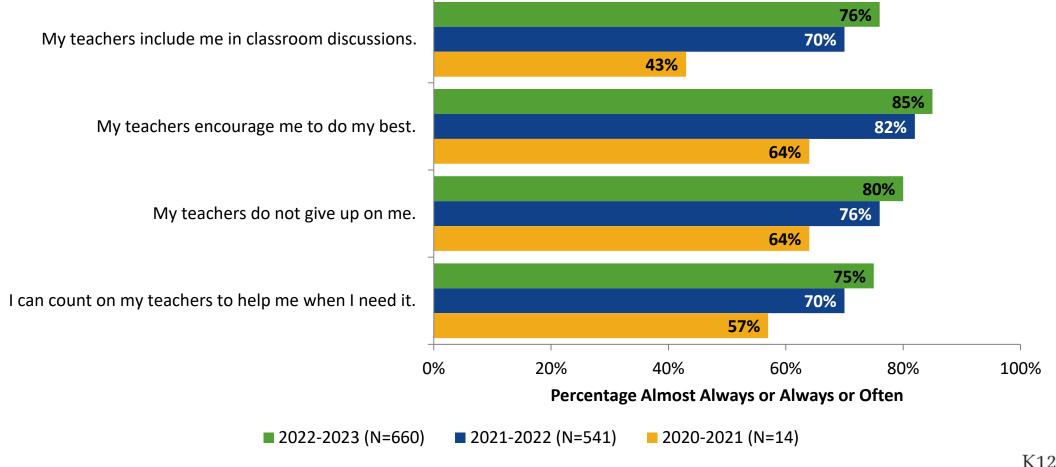

# Student Engagement Survey for Secondary Students: Fitzgerald Middle School

Results

2022-2023 School Year



#### **Overall Engagement**





# **Overall Engagement (Continued)**



#### **Overall Engagement: Comparison Over Time**





# **Overall Engagement: Comparison Over Time (Continued)**





#### **Like School**

How frequently do you feel the following statement is true?

Generally, I like school. (N=658)



### **Class Experience**





#### **Class Experience: Comparison Over Time**





#### **Student Experience**





#### **Student Experience: Comparison Over Time**



## **Academic Support**

#### **Academic Support**



#### **Academic Support: Comparison Over Time**



#### Relevance





#### **Relevance: Comparison Over Time**



## **Self-Management**



## **Self-Management: Comparison Over Time**





#### Grit





#### **Grit: Comparison Over Time**





#### **Involvement**





#### **Involvement: Comparison Over Time**



#### **Future Goals**



#### **Future Goals: Comparison Over Time**





#### Acceptance



#### **Acceptance: Comparison Over Time**



# **Relationships with Peers**



#### Relationships with Peers: Comparison Over Time





# **Perceptions of Peers**





### **Perceptions of Peers: Comparison Over Time**





# **Relationships with Adults in School**





#### Relationships with Adults in School: Comparison Over Time



# **Highest Ranking Indicators**

| Survey Item