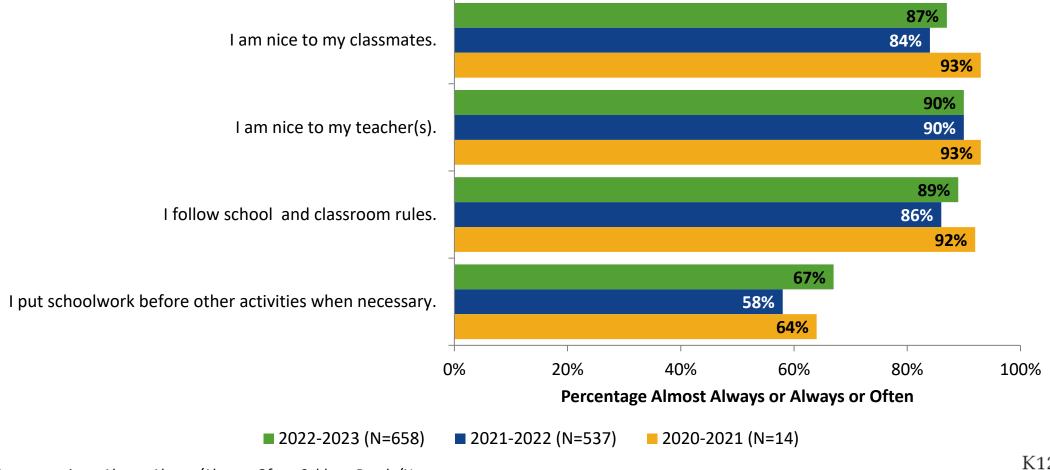

condary Students: Fitzgerald Middle School

Results

2022-2023 School Year



#### **Overall Engagement**





# **Overall Engagement (Continued)**



#### **Overall Engagement: Comparison Over Time**





# **Overall Engagement: Comparison Over Time (Continued)**





#### **Like School**

How frequently do you feel the following statement is true?

Generally, I like school. (N=658)



### **Class Experience**





#### **Class Experience: Comparison Over Time**





#### **Student Experience**





#### **Student Experience: Comparison Over Time**



## **Academic Support**

#### **Academic Support**



#### **Academic Support: Comparison Over Time**



#### Relevance





#### **Relevance: Comparison Over Time**



## **Self-Management**



## **Self-Management: Comparison Over Time**





#### Grit





#### **Grit: Comparison Over Time**





#### **Involvement**





#### **Involvement: Comparison Over Time**



#### **Future Goals**



#### **Future Goals: Comparison Over Time**





#### Acceptance



#### **Acceptance: Comparison Over Time**



# **Relationships with Peers**



#### Relationships with Peers: Comparison Over Time





# **Perceptions of Peers**





### **Perceptions of Peers: Comparison Over Time**





# **Relationships with Adults in School**





#### Relationships with Adults in School: Comparison Over Time



# **Highest Ranking Indicators**

| Survey Item                                                             | Percentage Strongly Agree or Agree (%) | School Climate Topic |
|---------------------------------------------------------------