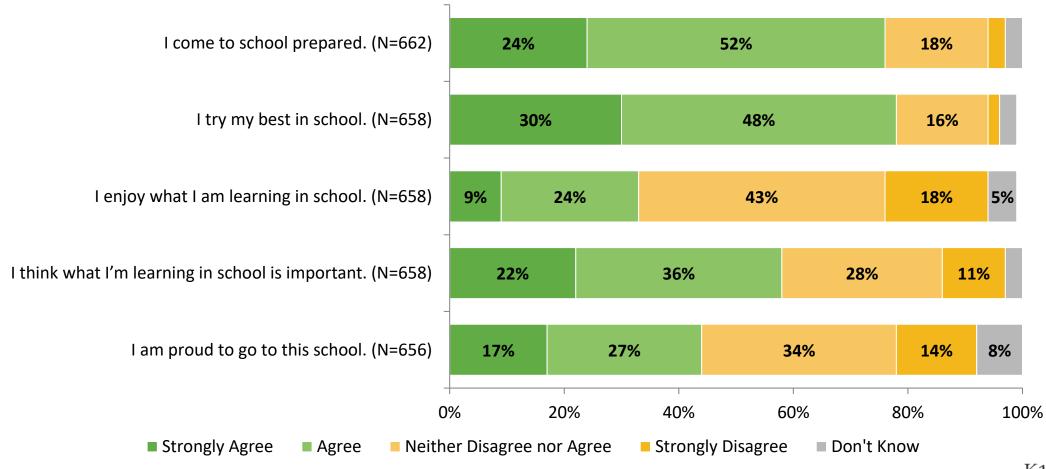

# Student Engagement Survey for Secondary Students: Fitzgerald Middle School

Results

2022-2023 School Year



#### **Overall Engagement**





# **Overall Engagement (Continued)**



#### **Overall Engagement: Comparison Over Time**





# **Overall Engagement: Comparison Over Time (Continued)**





#### **Like School**

How frequently do you feel the following statement is true?

Generally, I like school. (N=658)



### **Class Experience**





#### **Class Experience: Comparison Over Time**





#### **Student Experience**





#### **Student Experience: Comparison Over Time**



## **Academic Support**

#### **Academic Support**



#### **Academic Support: Comparison Over Time**



#### Relevance





#### **Relevance: Comparison Over Time**



## **Self-Management**



## **Self-Management: Comparison Over Time**





#### Grit





#### **Grit: Comparison Over Time**





#### **Involvement**





#### **Involvement: C