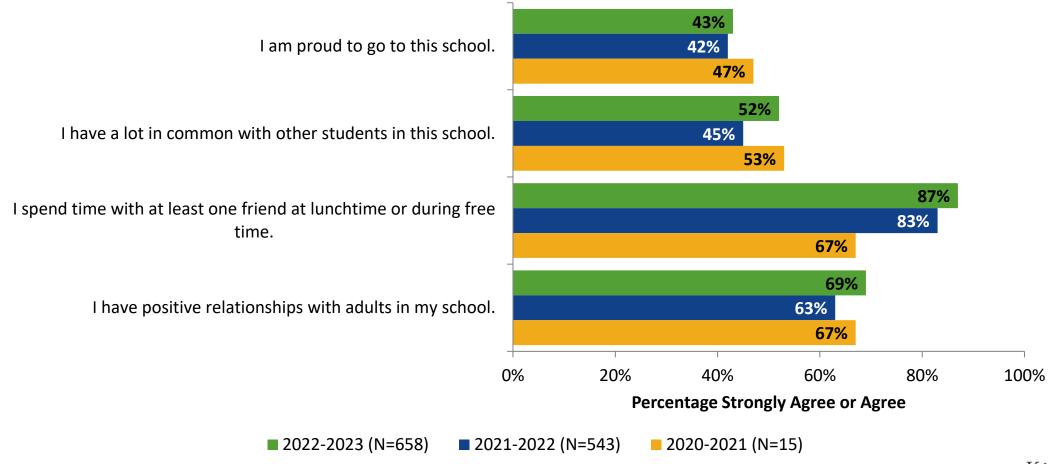

#### **Like School**

How frequently do you feel the following statement is true?

Generally, I like school. (N=658)