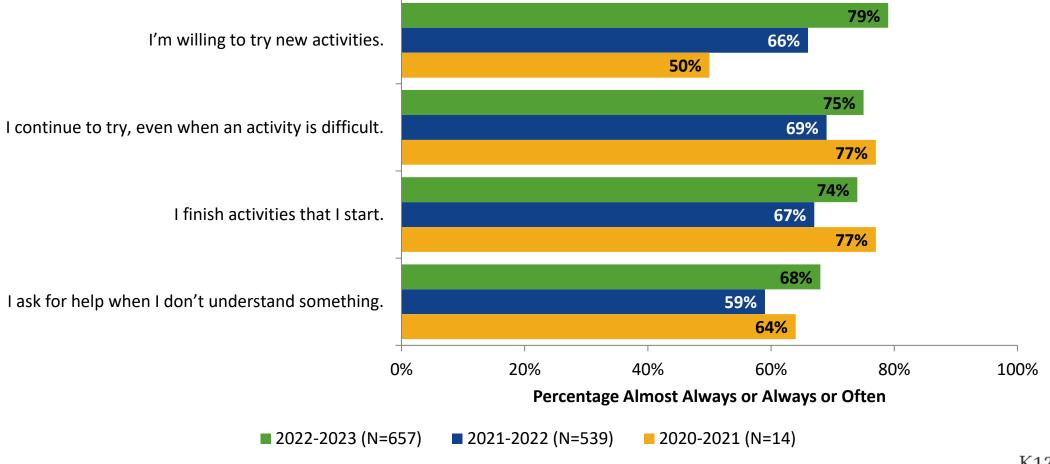

2-2023 School Year



#### **Overall Engagement**





# **Overall Engagement (Continued)**



#### **Overall Engagement: Comparison Over Time**





# **Overall Engagement: Comparison Over Time (Continued)**





#### **Like School**

How frequently do you feel the following statement is true?

Generally, I like school. (N=658)



### **Class Experience**





#### **Class Experience: Comparison Over Time**





#### **Student Experience**





#### **Student Experience: Comparison Over Time**



## **Academic Support**

#### **Academic Support**



#### **Academic Support: Comparison Over Time**



#### Relevance





#### **Relevance: Comparison Over Time**



## **Self-Management**



## **Self-Management: Comparison Over Time**





#### Grit





#### **Grit: Comparison Over Time**





#### **Involvement**





#### **Involvement: Comparison Over Time**



#### **Future Goals**



#### **Future Goals: Comparison Over Time**





#### Acceptance



#### **Acceptance: Comparison Over Time**



# **Relationships with Peers**



#### Relationships with Peers: Comparison Over Time





# **Perceptions of Peers**





### **Perceptions of Peers: Comparison Over Time**





# **Relationships with Adults in School**





#### Relationships with Adults in School: Comparison Over Time



# **Highest Ranking Indicators**

| Survey Item                                                             | Percentage Strongly Agree or Agree (%) | School Climate Topic |
|-------------------------------------------------------------------------|----------------------------------------|----